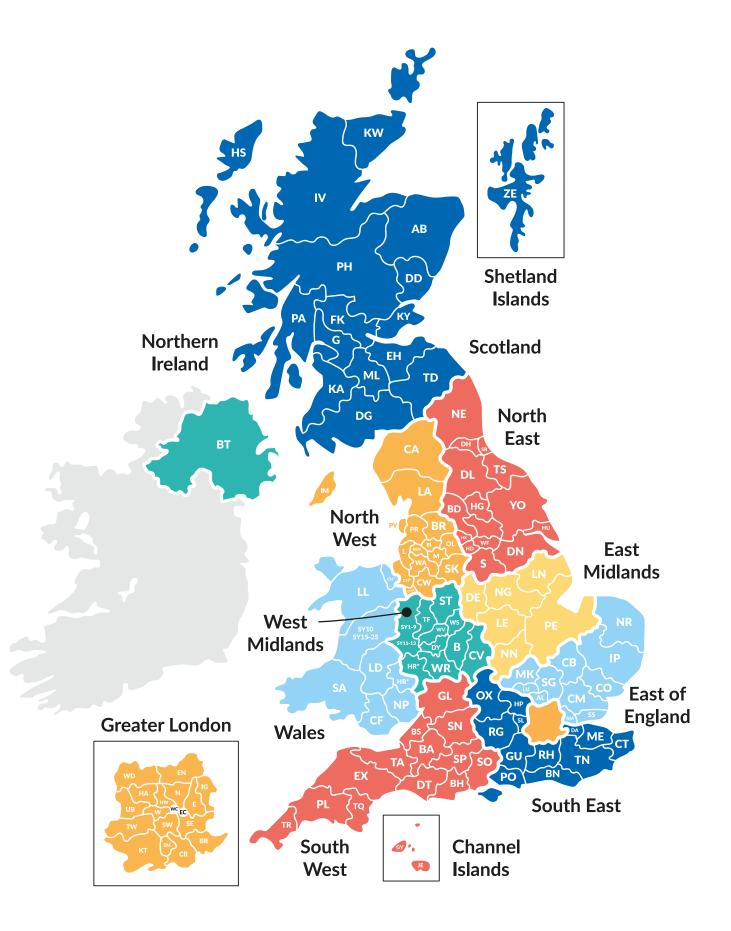

# Wishgranting areas

# Postcode breakdown

# **South West**

| BA | ВН | BS | DT | EX | GL |
|----|----|----|----|----|----|
| GY | JE | PL | SN | so | SP |
| TA | TQ | TR |    |    |    |

### **South East**

| BN | СТ | DA | GU | HP | ME |
|----|----|----|----|----|----|
| ОХ | РО | RG | RH | SL | TN |

#### **Greater London**

| BR | CR | E  | EC | EN | НА |
|----|----|----|----|----|----|
| IG | KT | N  | NW | SE | SM |
| sw | TW | UB | W  | wc | WD |

# East of England

| AL | СВ | СМ | со | IP | LU |
|----|----|----|----|----|----|
| МК | NR | RM | SG | SS |    |

### **East Midlands**

| DE | LE | LN | NG | NN | PE |
|----|----|----|----|----|----|
|    |    |    |    |    |    |

# West Midlands

| В  | CV    | DY      | HR1 | HR4 | HR6-9 |
|----|-------|---------|-----|-----|-------|
| ST | SY1-9 | SY11-13 | TF  | WR  | WS    |
| WV |       |         |     |     |       |

# North West

| ВВ | BL | CA | CH1-4 | CH41-49 | CH60-66 |
|----|----|----|-------|---------|---------|
| cw | FY | IM | L     | LA      | М       |
| OL | PR | SK | SY14  | WA      | WN      |

# Scotland

| AB | DD | DG | EH | FK | G  |
|----|----|----|----|----|----|
| HS | IV | KA | KW | KY | ML |
| PA | PH | TD | ZE |    |    |

### **North East**

| BD | DH | DL | DN | HD | HG |
|----|----|----|----|----|----|
| HU | нх | LS | NE | S  | SR |
| TS | WF | YO |    |    |    |

# Wales

| CF | CH5-8 | HR2 | HR3  | HR5     | LD |
|----|-------|-----|------|---------|----|
| LL | NP    | SA  | SY10 | SY15-25 |    |

# Northern Ireland

BT